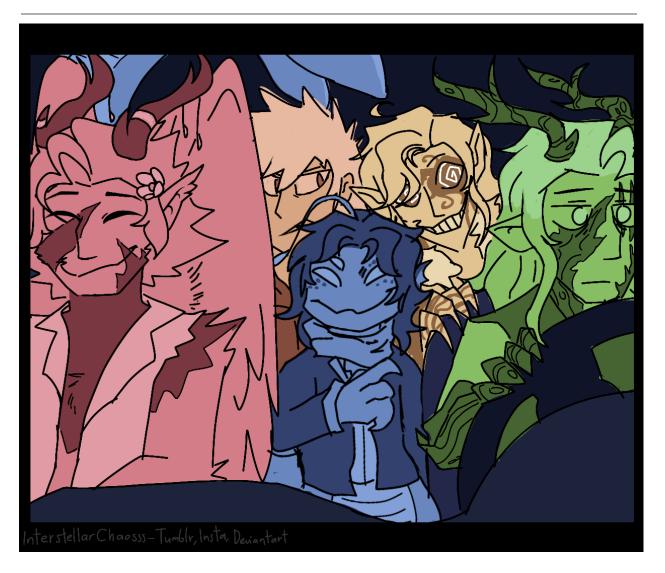

## **Fronting Car**

I was looking at those "draw the squad" images and came across one of a bunch of guys in a car. So me, a member of a plural system, was like "hold on, that's like the car analogy people use to explain systems", so I got a list of the main fronters from the past 100 days and drew this based on the top 5.

Red: Merlin

Orange: ShrapnelYellow: Mystery

• Green: Vince (Possessed!Hunter form)

• Blue: Fin (Sebastian Solace form)

We absolutely would not fit into a car, is something I've learned from this. But hey, we live life together and we love it, so we wouldn't have it any other way.

Program: IbisPaint X Approx. Time: 1h 30m Original Date: 01.11.24

Art Of:

- Merlin [Headmate]Shrapnel [Headmate]
- Mystery [Headmate]
- Vince (Possessed!Hunter) [Headmate]
- Fin (Sebastian) [Headmate]

**System Member Artist:** Shrapnel